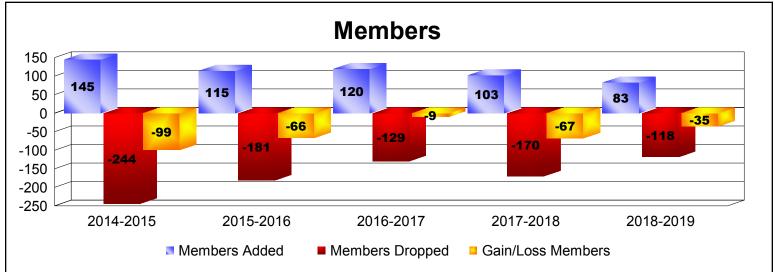

District 5 NE As of June 2019 Cumulative

| Year      | New<br>Clubs | Dropped<br>Clubs | Gain/<br>Loss<br>Clubs | New<br>Members | Charter<br>Members | Reinstate<br>Members | Transfer<br>Members | Total<br>Member<br>Added | Total<br>Members<br>Dropped | Gain/<br>Loss<br>Members |
|-----------|--------------|------------------|------------------------|----------------|--------------------|----------------------|---------------------|--------------------------|-----------------------------|--------------------------|
| 2014-2015 | 0            | -2               | -2                     | 120            | 7                  | 14                   | 4                   | 145                      | -244                        | -99                      |
| 2015-2016 | 0            | 0                | 0                      | 98             | 5                  | 9                    | 3                   | 115                      | -181                        | -66                      |
| 2016-2017 | 0            | -1               | -1                     | 114            | 0                  | 2                    | 4                   | 120                      | -129                        | -9                       |
| 2017-2018 | 0            | -1               | -1                     | 93             | 0                  | 4                    | 6                   | 103                      | -170                        | -67                      |
| 2018-2019 | 0            | 0                | 0                      | 75             | 0                  | 1                    | 7                   | 83                       | -118                        | -35                      |
| Average   | 0            | -1               | -1                     | 100            | 2                  | 6                    | 5                   | 113                      | -168                        | -55                      |