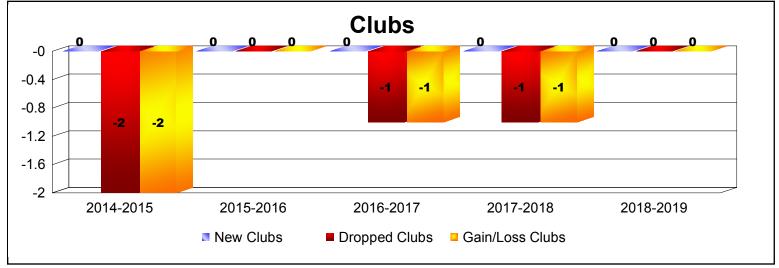

District 5 NE As of June 2019 Cumulative

| Year      | New<br>Clubs | Dropped<br>Clubs | Gain/<br>Loss<br>Clubs | New<br>Members | Charter<br>Members | Reinstate<br>Members | Transfer<br>Members | Total<br>Member<br>Added | Total<br>Members<br>Dropped | Gain/<br>Loss<br>Members |
|-----------|--------------|------------------|------------------------|----------------|--------------------|----------------------|---------------------|--------------------------|-----------------------------|--------------------------|
| 2014-2015 | 0            | -2               | -2                     | 120            | 7                  | 14                   | 4                   | 145                      | -244                        | -99                      |
| 2015-2016 | 0            | 0                | 0                      | 98             | 5                  | 9                    | 3                   | 115                      | -181                        | -66                      |
| 2016-2017 | 0            | -1               | -1                     | 114            | 0                  | 2                    | 4                   | 120                      | -129                        | -9                       |
| 2017-2018 | 0            | -1               | -1                     | 93             | 0                  | 4                    | 6                   | 103                      | -170                        | -67                      |
| 2018-2019 | 0            | 0                | 0                      | 75             | 0                  | 1                    | 7                   | 83                       | -118                        | -35                      |
| Average   | 0            | -1               | -1                     | 100            | 2                  | 6                    | 5                   | 113                      | -168                        | -55                      |